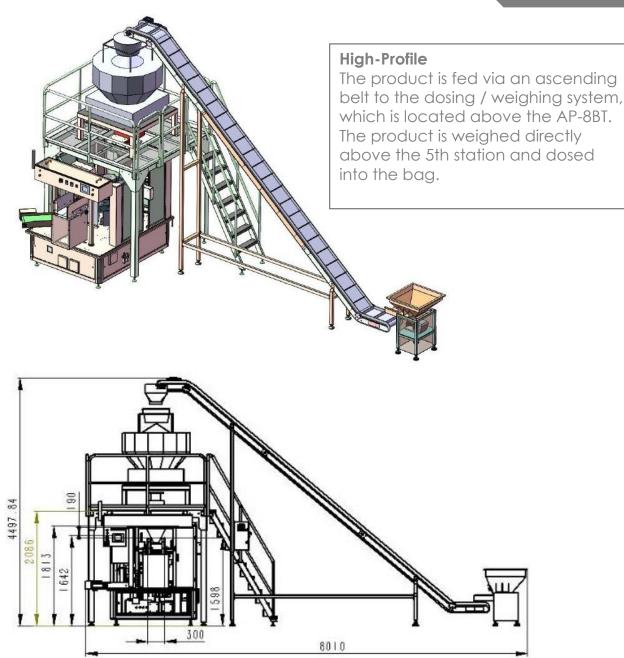

s



date printers, thermal transfer printers, inkjet printers



Automatic labelling machine for prefabricated and printed labels

## Reference Drawings:









#### Metal Detectors & Checkweighers:



Metal detector incl. checkweigher



Metal detector (tests up to 100 pcs/min)

### Printing and Xray systems:

Domino Thermal Transfer Printer



X-ray inspection systems



Savema thermal transfer printer



#### Design Options:

Filling and Capping Machines

#### Low-Profile

(for low ceiling heights)

The product is fed to the weighing system via an ascending belt. The product is weighed in individual cassette compartments of the Z infeed belt and cassette by cassette is transported to the filling hopper of the 5th station of the AP-8BT with each rotation and filled into the bag.







#### About alpha-pack

With decades of experience, the **family-owned manufacturing companies** of Alpha-Pack Group GmbH rank among the pioneers in the packaging industry -We live innovation and progress. Unique to the market, we offer system solutions for the integrated packaging process in our corporate group, including suitable consumables - **Everything from one single source without intermediate trade**.

Thanks to our **many years of experience**, we are experts in developing, producing and selling packaging machines. Since our foundation, we have been dedicating ourselves to the development

and introduction of **advanced equipment and technologies**.. Due to the expansion of our mature and international brand and distribution network, our packaging machines have so far been expor