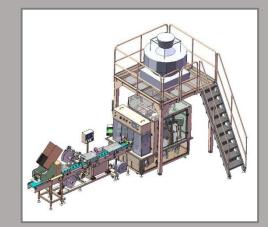

## Supplies and Systems



Dosing Units

Weighers

**Conveyor Belts** 

Printers

X-ray Systems

### Dosing Systems:

#### Filling and Capping Machines



Linear Scale (2 weighing heads, 4 weighing heads)

Multihead Weigher (10, 14 or 20 weighing heads)





Z-Conveyor Belt Incl. product hopper (1501 volume)



Dosing Screws (various types)







Volume Dosing Unit incl. Product Hopper

### Peripherals:

Filling and Capping Machines



date printers, thermal transfer printers, inkjet printers



Automatic labelling machine for prefabricated and printed labels

## Reference Drawings:









#### Metal Detectors & Checkweighers:



Metal detector incl. checkweigher



Metal detector (tests up to 100 pcs/min)

### Printing and Xray systems:

Domino Thermal Transfer Printer



X-ray inspection systems



Savema thermal transfer printer



#### Design Options:

Filling and Capping Machines

#### Low-Profile

(for low ceiling heights)

The product is fed to the weighing system via an ascending belt. The product is weighed in individual cassette compartments of the Z infeed belt and cassette by cassette is transported to the filling hopper of the 5th station of the AP-8BT with each rotation and filled into the bag.







#### About alpha-pack

With decades of experience, the **family-owned manufacturing companies** of Alpha-Pack Group GmbH rank among the pioneers in the pa