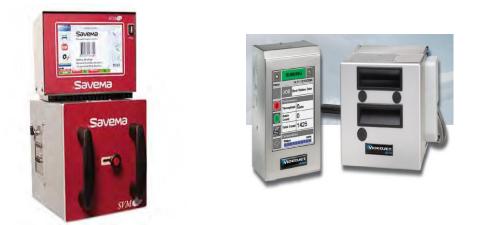

### Printing and Xray systems:

Domino Thermal Transfer Printer

X-ray inspection systems

Savema thermal transfer printer