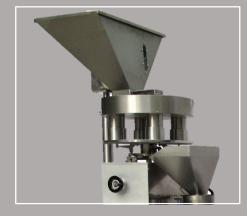

## Supplies and Systems



Dosing Units

Weighers

**Conveyor Belts** 

Printers

X-ray Systems

### Dosing Systems:

#### Filling and Capping Machines



Linear Scale (2 weighing heads, 4 weighing heads)

Multihead Weigher (10, 14 or 20 weighing heads)





Z-Conveyor Belt Incl. product hopper (1501 volume)



Dosing Screws (various types)







Volume Dosing Unit incl. Product Hopper

### Peripherals:

Filling and Capping Machines



date printers, thermal transfer printers, inkjet printers



Automatic labelling machine for prefabricated and printed labels

## Reference Drawings:









#### Metal Detectors & Checkweighers:



Metal detector incl. checkweigher



Metal detector (tests up to 100 pcs/min)

### Printing and Xray systems:

Domino Thermal Transfer Printer



X-ray inspection systems



Savema thermal transfer printer



#### Design Options:

Filling and Capping Machines

#### Low-Profile

(for low ceiling heights)

The pr