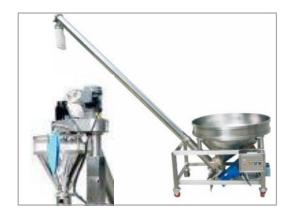

## Supplies and Systems



Dosing Units

Weighers

**Conveyor Belts** 

Printers

X-ray Systems

### Dosing Systems:

#### Filling and Capping Machines



Linear Scale (2 weighing heads, 4 weighing heads)

Multihead Weigher (10, 14 or 20 weighing heads)





Z-Conveyor Belt Incl. product hopper (1501 volume)



Dosing Screws (various types)







Volume Dosing Unit incl. Product Hopper

### Peripherals:

Filling and Capping Machines



date printers, thermal transfer printers, inkjet printers



Automatic labelling machine for prefabricated and printed labels

## Reference Drawings:









#### Metal Detectors & Checkweighers:



Metal detector incl. checkweigher



Metal detector (tests up to 100 pcs/min)

### Printing and Xray systems:

Domino Thermal Transfer Printer



X-ray inspection systems



Savema thermal transfer printer



#### Design Options:

Filling and Capping Machines

#### Low-Profile

(for low ceiling heights)

The product is fed to the weighing system via an ascending belt. The product is weighed in individual cassette compartments of the Z infeed belt and cassette by cassette is transported to the filli