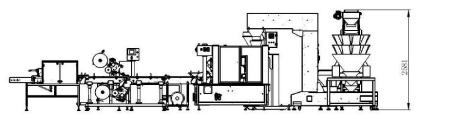

## Reference Drawings:

#### Low-Profile

(for low ceiling heights)

The product is fed to the weighing system via an ascending belt. The product is weighed in individual cassette compartments of the Z infeed belt and cassette by cassette is transported to the filling hopper of the 5th station of the AP-8BT with each rotation and filled into the bag.