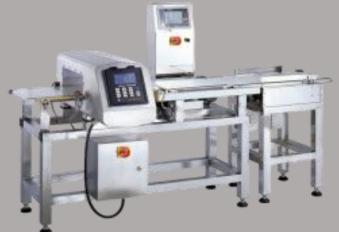

#### Metal Detectors & Checkweighers:

Metal detector incl. checkweigher

Metal detector (tests up to 100 pcs/min)