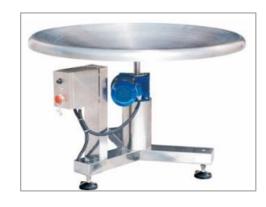

#### Filling and Capping Machines

Linear Scale (2 weighing heads, 4 weighing heads)

Multihead Weigher (10, 14 or 20 weighing heads)

Z-Conveyor Belt Incl. product hopper (1501 volume)

Dosing Screws (various types)