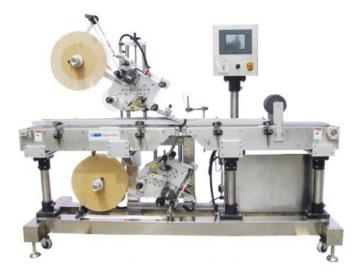

### Peripherals:

Filling and Capping Machines

date printers, thermal transfer printers, inkjet printers

Automatic labelling machine for prefabricated and printed labels