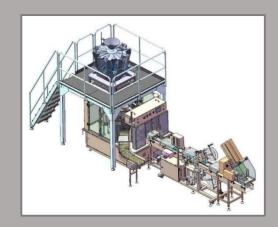

## Supplies and Systems



Dosing Units

Weighers

**Conveyor Belts** 

Printers

X-ray Systems

### Dosing Systems:

#### Filling and Capping Machines



Linear Scale (2 weighing heads, 4 weighing heads)

Multihead Weigher (10, 14 or 20 weighing heads)





Z-Conveyor Belt Incl. product hopper (1501 volume)



Dosing Screws (various types)







Volume Dosing Unit incl. Product Hopper

### Peripherals:

Filling and Capping Machines



date printers, thermal transfer printers, inkjet printers



Automatic labelling machine for prefabricated and printed labels

## Reference Drawings:









#### Metal Detectors & Checkweighers:



Metal detector incl. checkweigher



Metal detector (tests up to 100 pcs/min)

### Printing and Xray systems:

Domino Thermal Transfer Printer



X-ray inspection systems



Savema thermal transfer printer



#### Design Options:

Filling and Capping Machines

#### Low-Profile

(for low ceiling heights)

The product is fed to the weighing system via an ascending belt. The product is weighed in individual cassette compartments of the Z infeed belt and cassette by cassette is transported to the filling hopper of the 5th station of the AP-8BT with each rotation and filled into the bag.







#### About alpha-pack

With decades of experience, the **family-owned manufacturing companies** of Alpha-Pack Group GmbH rank among the pioneers in the packag