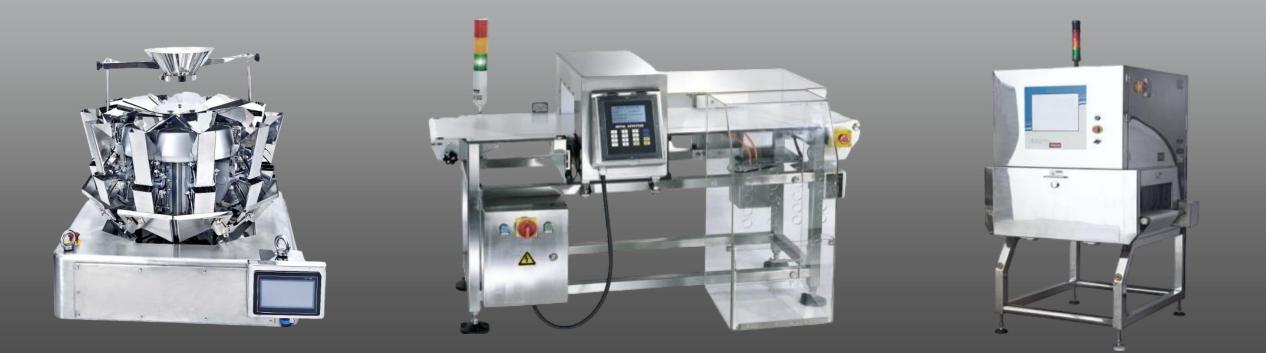

## Supplies and Systems

Dosing Units

Weighers

**Conveyor Belts** 

Printers

X-ray Systems

#### Filling and Capping Machines

Linear Scale (2 weighing heads, 4 weighing heads)

Multihead Weigher (10, 14 or 20 weighing heads)

Z-Conveyor Belt Incl. product hopper (1501 volume)

Dosing Screws (various types)

#### Metal Detectors & Checkweighers:

Metal detector incl. checkweigher

Metal detector (tests up to 100 pcs/min)

### Printing and Xray systems:

Domino Thermal Transfer Printer

X-ray inspection systems

Savema thermal transfer printer