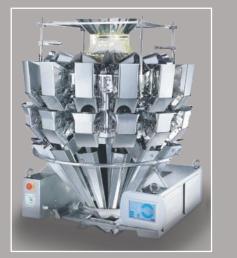

#### Filling and Capping Machines

Linear Scale (2 weighing heads, 4 weighing heads)

Multihead Weigher (10, 14 or 20 weighing heads)

Z-Conveyor Belt Incl. product hopper (1501 volume)

Dosing Screws (various types)