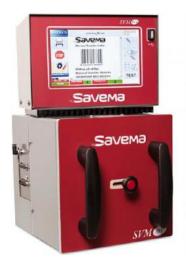

### Printing and Xray systems:

Domino Thermal Transfer Printer

X-ray inspection systems

Savema thermal transfer printer