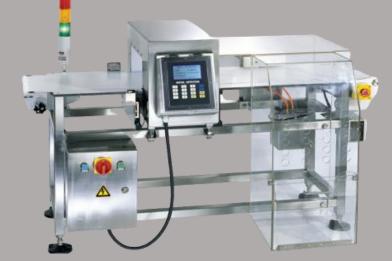

#### Metal Detectors & Checkweighers:

Metal detector incl. checkweigher

Metal detector (tests up to 100 pcs/min)