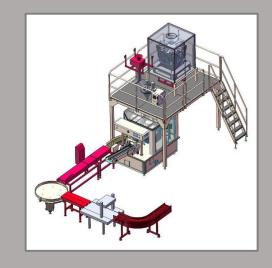

## Reference Drawings:

#### Low-Profile

(for low ceiling heights)

The product is fed to the weighing system via an ascending belt. The product is weighed in individual cassette compartments of the Z infeed belt and cassette by cassette is transported to the filling hopper of the 5th station of the AP-8BT with each rotation and filled into the bag.