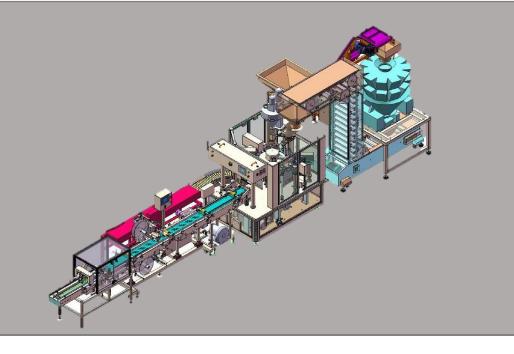

## Reference Drawings:

#### Low-Profile

(for low ceiling heights)

The product is fed to the weighing system via an ascending belt. The product is weighed in individual cassette compartments of the Z infeed belt and cassette by cassette is transported to the filling hopper of the 5th station of the AP-8BT with each rotation and filled into the bag.