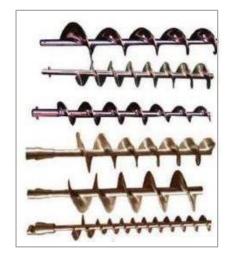

#### Filling and Capping Machines

Linear Scale (2 weighing heads, 4 weighing heads)

Multihead Weigher (10, 14 or 20 weighing heads)

Z-Conveyor Belt Incl. product hopper (1501 volume)

Dosing Screws (various types)