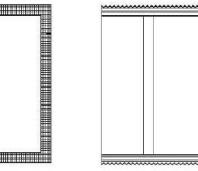

#### Stick-Pack Bags

Stick-Packs with spout perforation

Stick-Packs with Specially shaped Stick-Packs rounded corners