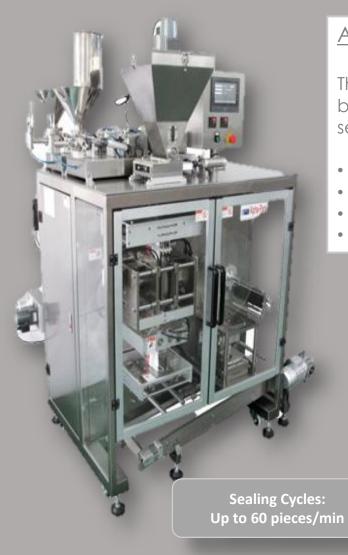

# Machine Series: PM-320

onni Alpha-Pack

### Applicable Products:

With our PM-320 series the following products are in safe hands:

- Granules .
- Powder
- Snacks
- Sweets

Sealing Cycles: Up to 120 pieces/min