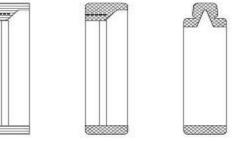

# Machine Series: PM-180

Stick-Packs with zigzag cut

Stick-Packs with net pattern and zig-zag cut

Stick-Packs with net pattern and horizontal cut

Stick-Packs with spout perforation

| Model     | Bag Width                | Bag Length               | Max. Filling Weight                       |
|-----------|--------------------------|--------------------------|-------------------------------------------|
| PM-180    | Min. 16mm<br>Max. 80mm   | Min. 70mm<br>Max. 180mm  | Depending on bag format and dosing system |
| PM-180-2  | Min. 16mm<br>Max. 35x2mm | Min. 70mm<br>Max. 180mm  | Depending on bag format and dosing system |
| PM-180-H  | Min. 16mm<br>Max. 80mm   | Min. 70mm<br>Max. 240mm  | Depending on bag format and dosing system |
| PM-180BIB | Min. 100mm<br>Max. 150mm | Min. 120mm<br>Max. 250mm | Depending on bag format and dosing system |

#### Stick-Pack Bags