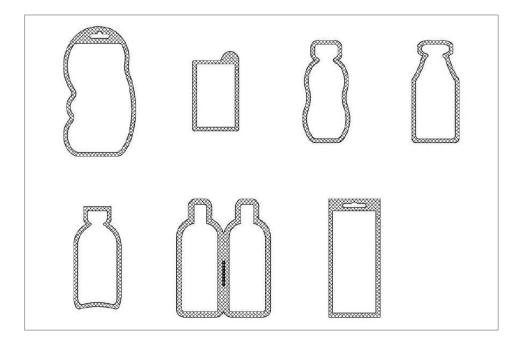

#### Stick-Pack Bags

Stick-Pack with zig-Stick-Pack with net zag cut pattern and zig-zag cut

Stick-Pack with net pattern and horizontal CUt

Stick-Packs with spout perforation rounded corners

Stick-Packs with Specially shaped Stick-Packs