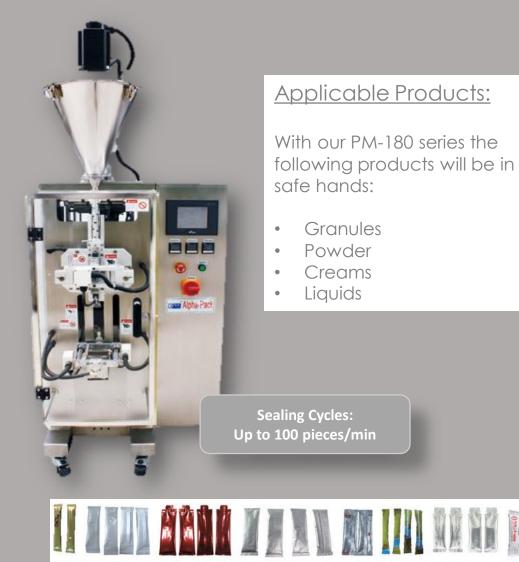

# Machine Series: PM-320

onni Alpha-Pack

### Applicable Products:

With our PM-320 series the following products are in safe hands:

- Granules .
- Powder
- Snacks
- Sweets

Sealing Cycles: Up to 120 pieces/min