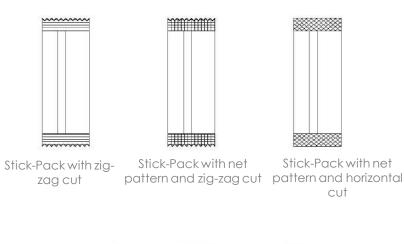

# Machine Series: PM-180

Stick-Packs with zigzag cut

Stick-Packs with net pattern and zig-zag cut

Stick-Packs with net pattern and horizontal cut

Stick-Packs with spout perforation

| Model     | Bag Width                | Bag Length               | Max. Filling Weight                       |
|-----------|--------------------------|--------------------------|-------------------------------------------|
| PM-180    | Min. 16mm<br>Max. 80mm   | Min. 70mm<br>Max. 180mm  | Depending on bag format and dosing system |
| PM-180-2  | Min. 16mm<br>Max. 35x2mm | Min. 70mm<br>Max. 180mm  | Depending on bag format and dosing system |
| PM-180-H  | Min. 16mm<br>Max. 80mm   | Min. 70mm<br>Max. 240mm  | Depending on bag format and dosing system |
| PM-180BIB | Min. 100mm<br>Max. 150mm | Min. 120mm<br>Max. 250mm | Depending on bag format and dosing system |

#### Stick-Pack Bags

Stick-Pack with zig-Stick-Pack with net zag cut pattern and zig-zag cut

Stick-Pack with net pattern and horizontal CUt

Stick-Packs with spout perforation rounded corners

Stick-Packs with Specially shaped Stick-Packs