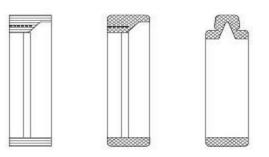

--------|--------------------------|--------------------------|-------------------------------------------|
| PM-180    | Min. 16mm<br>Max. 80mm   | Min. 70mm<br>Max. 180mm  | Depending on bag format and dosing system |
| PM-180-2  | Min. 16mm<br>Max. 35x2mm | Min. 70mm<br>Max. 180mm  | Depending on bag format and dosing system |
| PM-180-H  | Min. 16mm<br>Max. 80mm   | Min. 70mm<br>Max. 240mm  | Depending on bag format and dosing system |
| PM-180BIB | Min. 100mm<br>Max. 150mm | Min. 120mm<br>Max. 250mm | Depending on bag format and dosing system |

#### Stick-Pack Bags

# Machine Series: PM-190

Stick-Pack Packaging Machine

Applicable Bags:

#### Stick-Pack Bags





Stick-Pack with zig-Stick-Pack with net zag cut pattern and zig-zag cut

Stick-Pack with net pattern and horizontal CUt



Stick-Packs with spout perforation rounded corners

Stick-Packs with Specially shaped Stick-Packs



### Applicable Products:

The following products can be packed with our PM-190



| Model     | Bag Width                | Bag Length              | Max. Filling Weight                       |
|-----------|--------------------------|-------------------------|-------------------------------------------|
| PM-190    | Min. 16mm<br>Max. 90mm   | Min. 70mm<br>Max. 200mm | Depending on bag format and dosing system |
| PM-190-2  | Min. 16mm<br>Max. 40x2mm | Min. 70mm<br>Max. 200mm | Depending on bag format and dosing system |
| PM-190H   | Min. 16mm<br>Max. 90mm   | Min. 70mm<br>Max. 200mm | Depending on bag format and dosing system |
| PM-190H-2 | Min. 14mm<br>Max. 40x2mm | Min. 70mm<br>Max.20