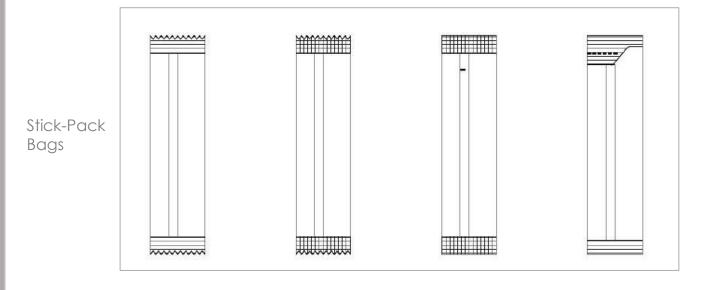

# Machine Series: PM-180

Stick-Packs with zigzag cut

Stick-Packs with net pattern and zig-zag cut

Stick-Packs with net pattern and horizontal cut

Stick-Packs with spout perforation

| Model     | Bag Width                | Bag Length               | Max. Filling Weight                       |
|-----------|--------------------------|--------------------------|-------------------------------------------|
| PM-180    | Min. 16mm<br>Max. 80mm   | Min. 70mm<br>Max. 180mm  | Depending on bag format and dosing system |
| PM-180-2  | Min. 16mm<br>Max. 35x2mm | Min. 70mm<br>Max. 180mm  | Depending on bag format and dosing system |
| PM-180-H  | Min. 16mm<br>Max. 80mm   | Min. 70mm<br>Max. 240mm  | Depending on bag format and dosing system |
| PM-180BIB | Min. 100mm<br>Max. 150mm | Min. 120mm<br>Max. 250mm | Depending on bag format and dosing system |

#### Stick-Pack Bags