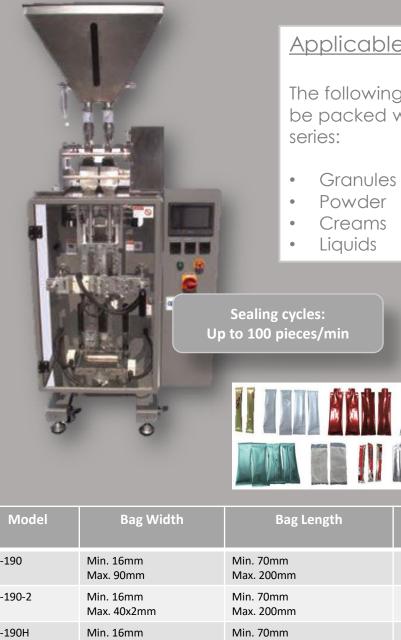

# Machine Series: PM-190

Stick-Pack Packaging Machine

Applicable Bags:

### Applicable Products:

The following products can be packed with our PM-190

| Model     | Bag Width                | Bag Length              | Max. Filling Weight                       |
|-----------|--------------------------|-------------------------|-------------------------------------------|
| PM-190    | Min. 16mm<br>Max. 90mm   | Min. 70mm<br>Max. 200mm | Depending on bag format and dosing system |
| PM-190-2  | Min. 16mm<br>Max. 40x2mm | Min. 70mm<br>Max. 200mm | Depending on bag format and dosing system |
| PM-190H   | Min. 16mm<br>Max. 90mm   | Min. 70mm<br>Max. 200mm | Depending on bag format and dosing system |
| PM-190H-2 | Min. 14mm<br>Max. 40x2mm | Min. 70mm<br>Max.200mm  | Depending on bag format and dosing system |