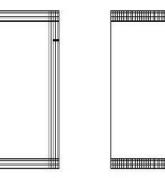

#### Stick-Pack Bags

Stick-Pack with zig-Stick-Pack with net zag cut pattern and zig-zag cut

Stick-Pack with net pattern and horizontal CUt

Stick-Packs with spout perforation rounded corners

Stick-Packs with Specially shaped Stick-Packs